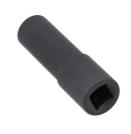

## Front Suspension Strut Mounting Bolt Socket - for Tesla

A magnetic, thin walled deep socket designed specifically to aid the removal of the 3 body to suspension strut nuts found on the Tesla Model 3. The spring loaded internal magnet prevent the fixing nuts from dropping into the double skinned inner wings.

## **Additional Information**

- Applications: Tesla Model 3, equivalent to OE # 1467109-00-A.
- 3/8"D 13mm single hex (6 point) thin walled deep socket.
- 62.5mm total length with 16.7mm diameter working end.
- · Specially shaped to fit in the small access holes in the top of the inner wing.
- · Sprung loaded magnet prevents nut loss.