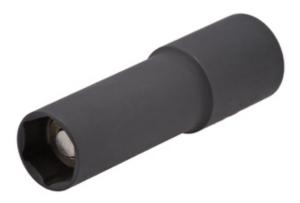

## Front Suspension Strut Mounting Bolt Socket - for Tesla

A magnetic, thin walled deep socket designed specifically to aid the removal of the 3 body to suspension strut nuts found on the Tesla Model 3. The spring loaded internal magnet prevent the fixing nuts from dropping into the double skinned inner wings.

## **Additional Information**

- Applications: Tesla Model 3, equivalent to OE # 1467109-00-A.
- 3/8"D 13mm single hex (6 point) thin walled deep socket.
- 62.5mm total length with 16.7mm diameter working end.
- · Specially shaped to fit in the small access holes in the top of the inner wing.
- · Sprung loaded magnet prevents nut loss.